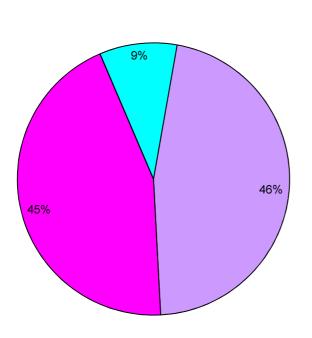

## Short Term Borrowing as at 30th September 2011

|                                                                  | Principal | Proportion of Debt | Range of Interest<br>Rates Paid to<br>30/09/2011 |      |
|------------------------------------------------------------------|-----------|--------------------|--------------------------------------------------|------|
|                                                                  |           |                    | From                                             | То   |
|                                                                  | £'000     | %                  | %                                                |      |
| Northampton Volunteering Centre 7 Day Notice Account             | 94        | 46                 | 0.41                                             | 0.46 |
| Billing Parish Council 7 Day Notice Account                      | 90        | 44                 | 0.41                                             | 0.46 |
| Homes and Communities Agency (HCA) principal due within one year | 19        | 9                  | 9.25                                             | 9.25 |
| Total Debt Outstanding at 30th September 2011                    | 203       | 100                |                                                  |      |

Shown at original (cash) value as per the CIPFA SORP 2009

- ■Northampton Volunteering Centre 7 Day Notice Account
- ■Billing Parish Council 7 Day Notice Account
- ■Homes and Communities Agency (HCA) principal due within one year